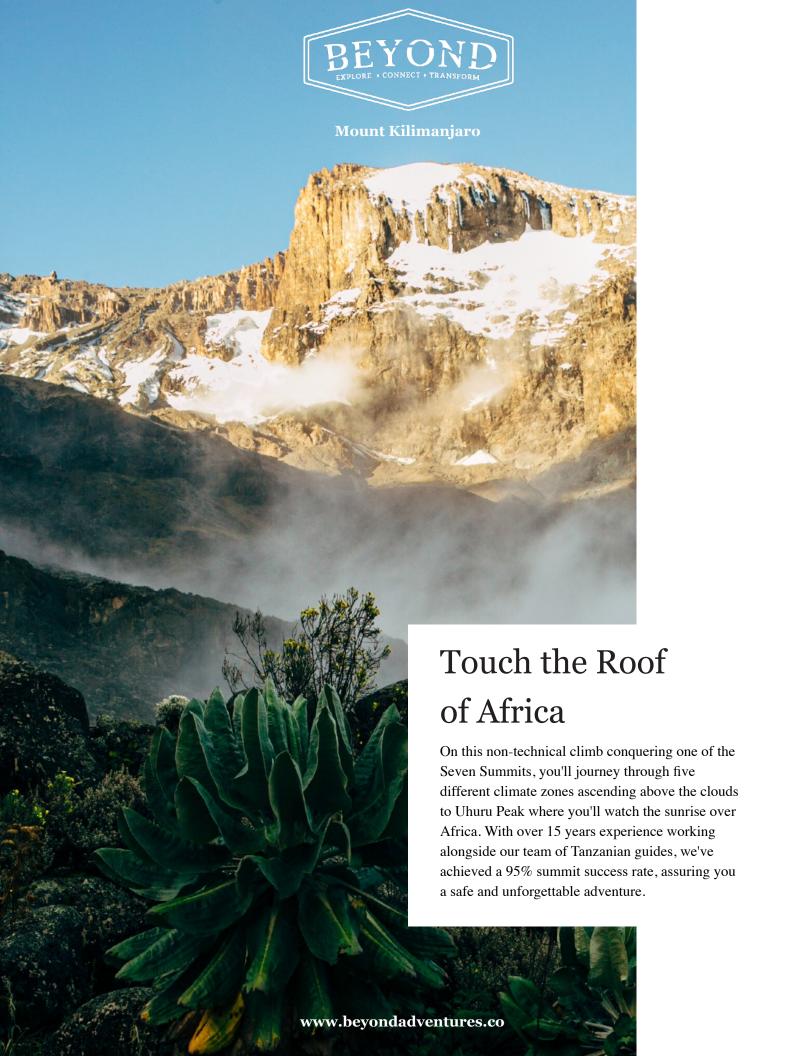

## TRIP DETAILS

Day 1 Check into Mount Meru Hotel, trip orientation, welcome dinner Day 2 Pack gear for climb, check gear for climb, safety briefing with mountain guides Hot lunch at Machame Gate, trek to Machame Camp at Day 3 10,000 feet Trek to Shira Camp at 12,500 feet Day 4 Day 5 Trek to Baranco Camp at 13,100 feet Day 6 Trek to Karanga Camp at 13,500 feet Trek to Barafu Camp at 15,400 feet Day 7 Trek to summit at 19,340 feet and Mweka Camp at 10,000 Day 8 feet Trek to Mweka Gate at 5,423 feet, hot lunch at Mweka Day 9 Gate, check into Mount Meru Hotel Day 10 Optional activities including city tour and market shopping, dinner at Arusha Coffee Lodge **Dates** January 6 - 16, 2024 January 17 - 27, 2024 June 5 - 15 2024 June 19 - 29, 2024 July 8 - 18, 2024 July 20 - 30, 2024