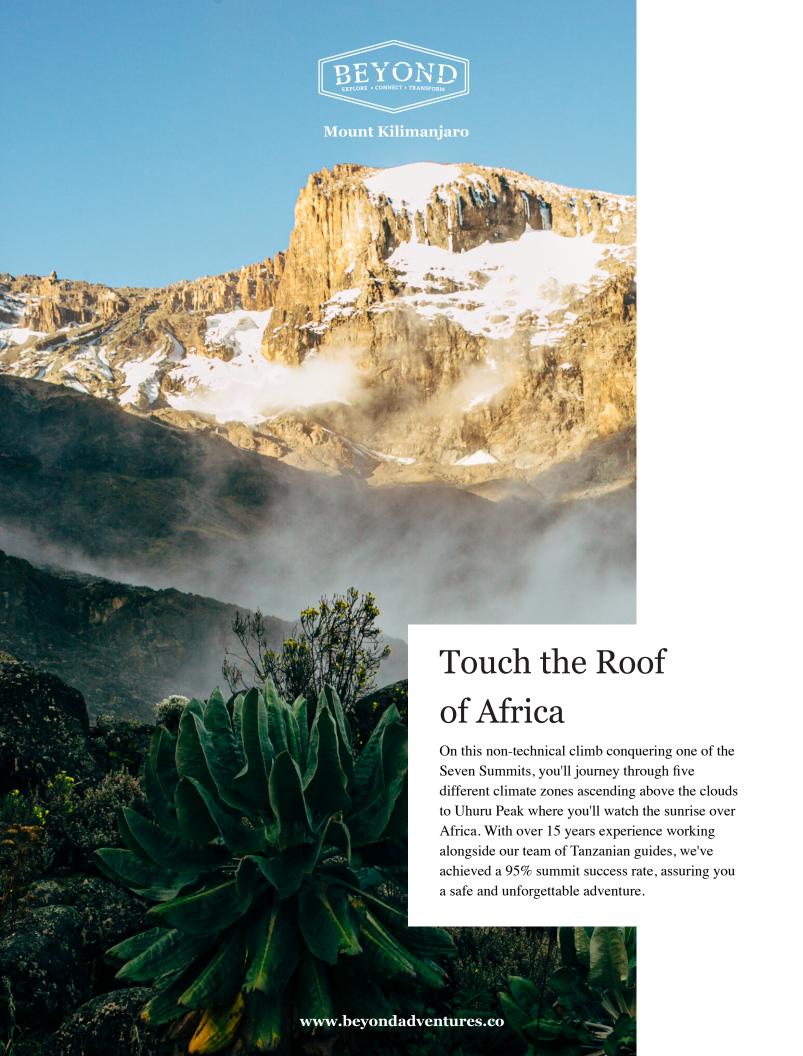

## TRIP DETAILS

Day 1 Check into Mount Meru Hotel, trip orientation, welcome dinner Pack gear for climb, check gear for climb, safety briefing with mountain guides Day 2 Hot lunch at Machame Gate, trek to Machame Camp at Day 3 10,000 feet Trek to Shira Camp at 12,500 feet Day 4 Trek to Baranco Camp at 13,100 feet Day 5 Day 6 Trek to Karanga Camp at 13,500 feet Trek to Barafu Camp at 15,400 feet Day 7 Day 8 Trek to summit at 19,340 feet and Mweka Camp at 10,000 feet Trek to Mweka Gate at 5,423 feet, hot lunch at Mweka Day 9 Gate, check into Mount Meru Hotel Day 10 Optional activities including city tour and market shopping, dinner at Arusha Coffee Lodge